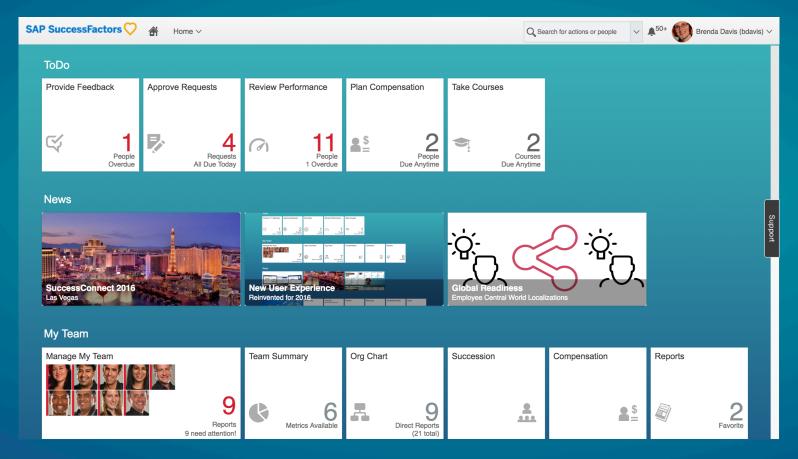

# After Fiori-Style updates: Home Page V2

## After Fiori-Style updates: Home Page V3