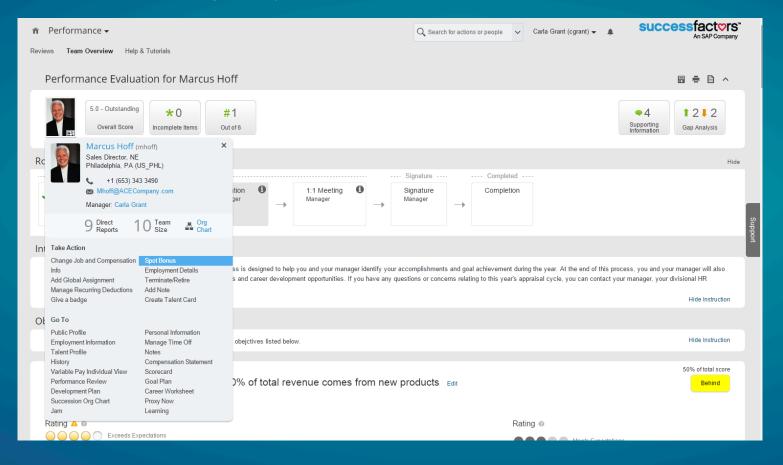

o meet new Accessibility requirements.

# Fiori-Style update: Legacy Common Controls

# V11 Common Components 28 TOTAL



# V11 Common Components 26 TOTAL



## Fiori-Style update: Legacy Common Controls

- Updated CSS in legacy common controls to make them look like SAP Fiori.
- Updated in an order of priority based on frequency of use across the suite.
- Continued to create more complex controls in subsequent releases.

## Before Fiori-Style updates: Home Page



# After Fiori-Style updates: Home Page V2



## After Fiori-Style updates: Home Page V3



## Before Fiori-Style updates: Org Chart



# After Fiori-Style updates: Org Chart



## Before Fiori-Style updates: Employee Profile



## After Fiori-Style updates: Employee Profile



## Before Fiori-Style updates: Performance Reviews



## After Fiori-Style updates: Performance Reviews



## Before Fiori-Style updates: Options



Copyright © 2015 SuccessFactors, Inc. All rights reserved. These online services are SuccessFactors confidential and proprietary and for use by authorized SuccessFactors customers only. Show version information.



# After Fiori-Style updates: Options



## Before Fiori-Style updates: Compensation



## After Fiori-Style updates: Compensation



## After Fiori-Style updates: Dashboards



## After Fiori-Style updates: Analytics



## After Fiori-Style updates: Analytics