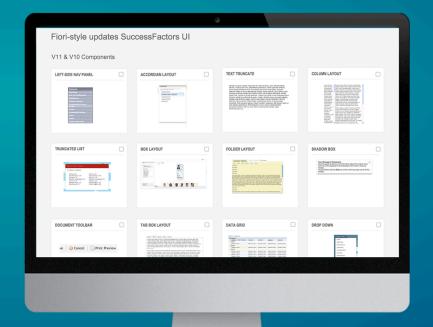

# Fiori-Style update: Legacy Common Controls

## Fiori-Style update: Legacy Common Controls

- Updated CSS in legacy common controls to make them look like SAP Fiori.
- Updated in an order of priority based on frequency of use across the suite.
- Continued to create more complex controls in subsequent releases.