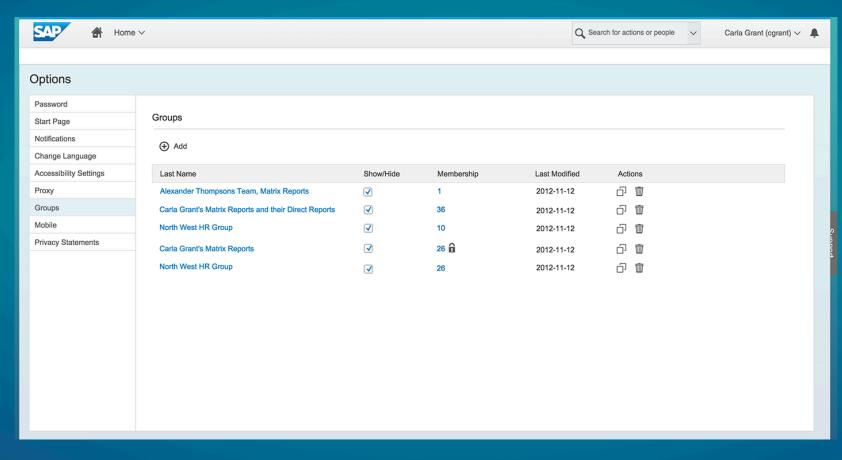

## Before Fiori-Style updates: Options

Copyright © 2015 SuccessFactors, Inc. All rights reserved. These online services are SuccessFactors confidential and proprietary and for use by authorized SuccessFactors customers only. Show version information.

# After Fiori-Style updates: Options