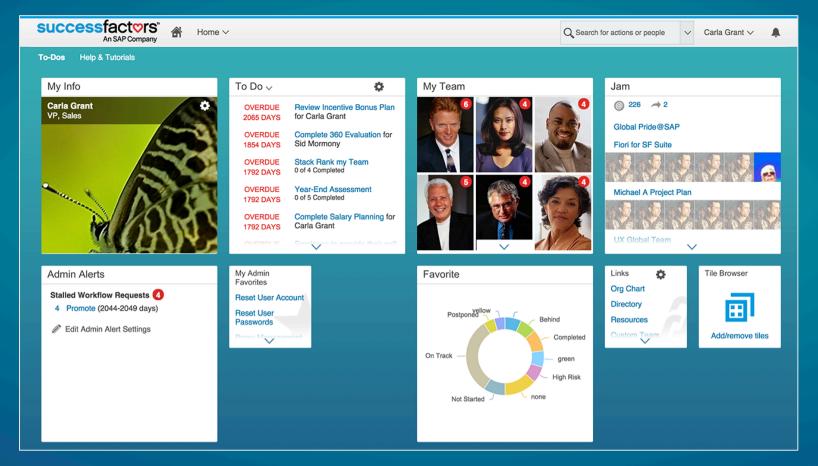

ilar approach as the SAP Fiori LaunchPad.
- Updated Typography: Trebuchet & Open Sans replaced with Arial/Helvetica. Other typographic rules updated.
- Color palettes updated to match Fiori Theming, including diagrams and charts and other data visualizations.
- Adjusted color contrast to meet new Accessibility requirements.

# Fiori-Style update: Legacy Common Controls

# V11 Common Components 28 TOTAL



# V11 Common Components 26 TOTAL



## Fiori-Style update: Legacy Common Controls

- Updated CSS in legacy common controls to make them look like SAP Fiori.
- Updated in an order of priority based on frequency of use across the suite.
- Continued to create more complex controls in subsequent releases.

## Before Fiori-Style updates: Home Page



# After Fiori-Style updates: Home Page V2



## After Fiori-Style updates: Home Page V3



## Before Fiori-Style updates: Org Chart



# After Fiori-Style updates: Org Chart



## Before Fiori-Style updates: Employee Profile



## After Fiori-Style updates: Employee Profile



## Before Fiori-Style updates: Performance Reviews



## After Fiori-Style updates: Performance Reviews



## Before Fiori-Style updates: Options



Copyright © 2015 SuccessFactors, Inc. All rights reserved. These online services are SuccessFactors confidential and proprietary and for use by authorized SuccessFactors customers only. Show version information.



# After Fiori-Style updates: Options



## Before Fiori-Style updates: Compensation



## After Fiori-Style updates: Compensation



## After Fiori-Style updates: Dashboards



## After Fiori-Style upd