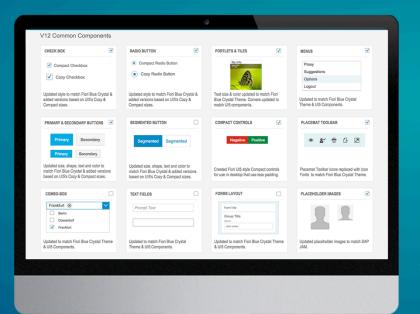

# V11 Common Components 28 TOTAL

# V11 Common Components 26 TOTAL

## Fiori-Style update: Legacy Common Controls

- Updated CSS in legacy common controls to make them look like SAP Fiori.
- Updated in an order of priority based on frequency of use across the suite.
- Continued to create more complex controls in subsequent releases.