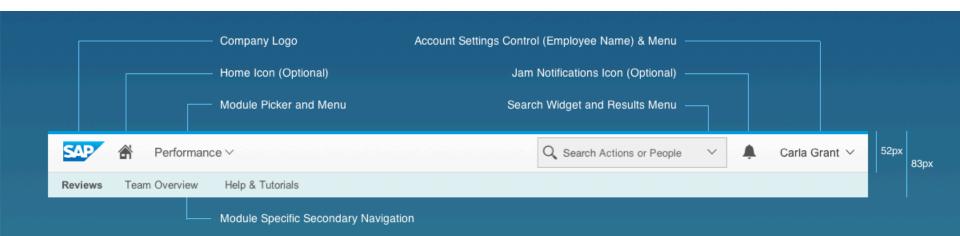

## Fiori-Style updates to SuccessFactors: Responsive Global Header

- Redesigned to be Responsive.
- Contents repositioned to fit in shorter height (53px matches the SAP Fiori "Shell Bar").
- Changed settings in Theming and CSS so that global styles match SAP Fiori visual design guidelines.
- Target area of controls and navigational aids increased in size and standarized.
- Adjusted colors to meet new Accessibility requirements for color contrast.

Fiori-Style updates: Responsive Global Header – Mobile

**Browser Widths** 

Browser Width 550px or less

Height is 52px / 3.375rem

**Built with Fiori UI5 Components** 

Follows Fiori Visual Design Standards

Module Picker replaced by an Icon Control

Module Name displayed as Static Header

Action People Search launched by an Icon Control

Employee Photo is the Control for the Account Settings Menu

Fiori-Style updates: Account Settings - Mobile Browser Widths