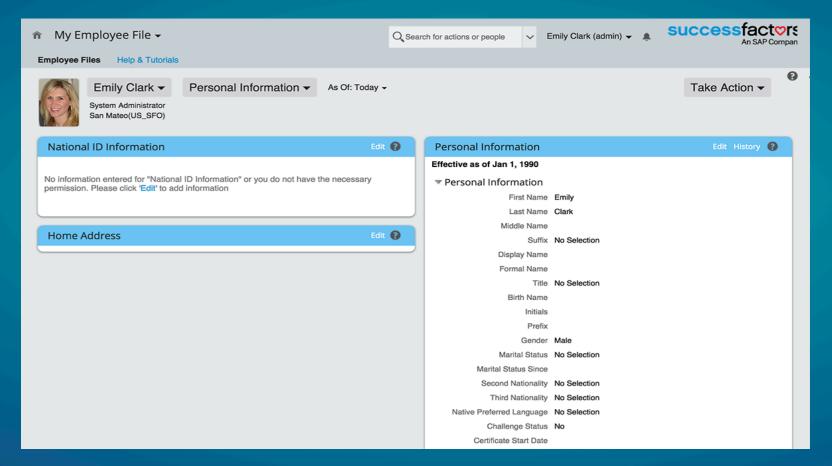

Fiori Theming, including diagrams and charts and other data visualizations.
- Adjusted color contrast to meet new Accessibility requirements.

# Fiori-Style update: Legacy Common Controls

# V11 Common Components 28 TOTAL



# V11 Common Components 26 TOTAL



## Fiori-Style update: Legacy Common Controls

- Updated CSS in legacy common controls to make them look like SAP Fiori.
- Updated in an order of priority based on frequency of use across the suite.
- Continued to create more complex controls in subsequent releases.

## Before Fiori-Style updates: Home Page



# After Fiori-Style updates: Home Page V2



## After Fiori-Style updates: Home Page V3



## Before Fiori-Style updates: Org Chart



# After Fiori-Style updates: Org Chart



## Before Fiori-Style updates: Employee Profile



## After Fiori-Style updates: Employee Profile



## Before Fiori-Style updates: Performance Reviews



## After Fiori-Style updates: Performance Reviews



## Before Fiori-Style updates: Options



Copyright © 2015 SuccessFactors, Inc. All rights reserved. These online services are SuccessFactors confidential and proprietary and for use by authorized SuccessFactors customers only. Show version information.



# After Fiori-Style updates: Options



## Before Fiori-Style updates: Compensation



## After Fiori-Style updates: Compensation



## After Fiori-Style updates: Dashboards



## After Fiori-Style updates: Analytics



## After Fiori-Style updates: Analytics