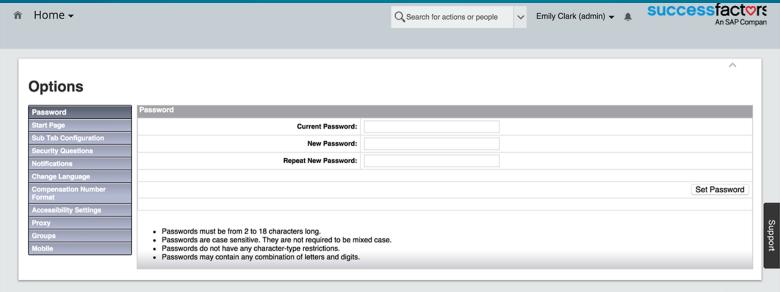

## Before Fiori-Style updates: Options

Copyright © 2015 SuccessFactors, Inc. All rights reserved. These online services are SuccessFactors confidential and proprietary and for use by authorized SuccessFactors customers only. Show version information.

# After Fiori-Style updates: Options