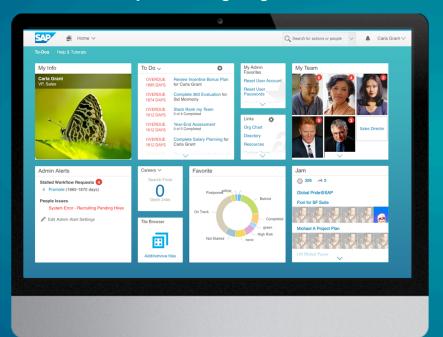

# After Fiori-Style updates: Home Page V2

## After Fiori-Style updates: Home Page V3