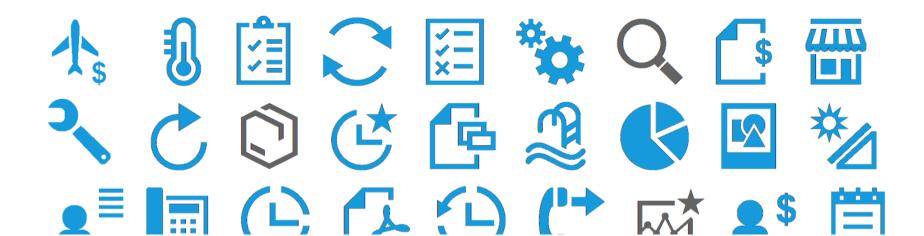

#### Fiori-Style updates: Icon Fonts

- Replaced image-based global icons with matching glyphs from the SAP Icon font, These included icons in the Global Header, Action-People Search, Page Header Icons, Homepage Tiles, Quick Card, and certain pages owned by UI Commons, such as Theme Manager and Create Theme.
- Created a new Supplemental Icon font for icons with no suitable match.