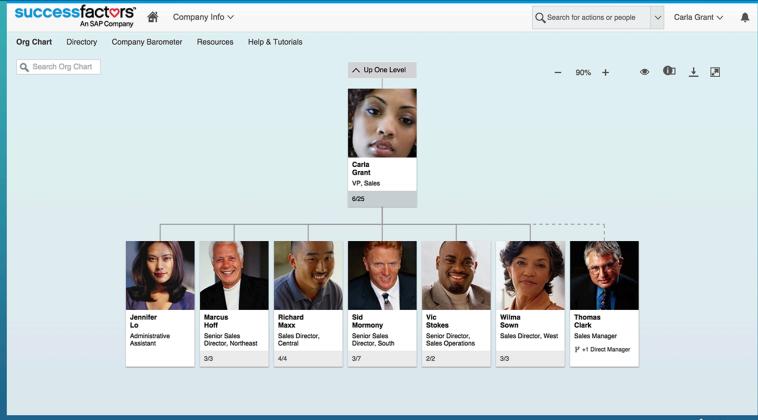

ic rules updated.
- Color palettes updated to match Fiori Theming, including diagrams and charts and other data visualizations.
- Adjusted color contrast to meet new Accessibility requirements.

# Fiori-Style update: Legacy Common Controls

# V11 Common Components 28 TOTAL



# V11 Common Components 26 TOTAL



## Fiori-Style update: Legacy Common Controls

- Updated CSS in legacy common controls to make them look like SAP Fiori.
- Updated in an order of priority based on frequency of use across the suite.
- Continued to create more complex controls in subsequent releases.

## Before Fiori-Style updates: Home Page



# After Fiori-Style updates: Home Page V2



## After Fiori-Style updates: Home Page V3



## Before Fiori-Style updates: Org Chart



# After Fiori-Style updates: Org Chart



## Before Fiori-Style updates: Employee Profile



## After Fiori-Style updates: Employee Profile



## Before Fiori-Style updates: Performance Reviews



## After Fiori-Style updates: Performance Reviews



## Before Fiori-Style updates: Options



Copyright © 2015 SuccessFactors, Inc. All rights reserved. These online services are SuccessFactors confidential and proprietary and for use by authorized SuccessFactors customers only. Show version information.



# After Fiori-Style updates: Options



## Before Fiori-Style updates: Compensation



## After Fiori-Style updates: Compensation



## After Fiori-Style updates: Dashboards



## After Fiori-Style updates: Analytics



## After Fiori-Style updates: Analytics