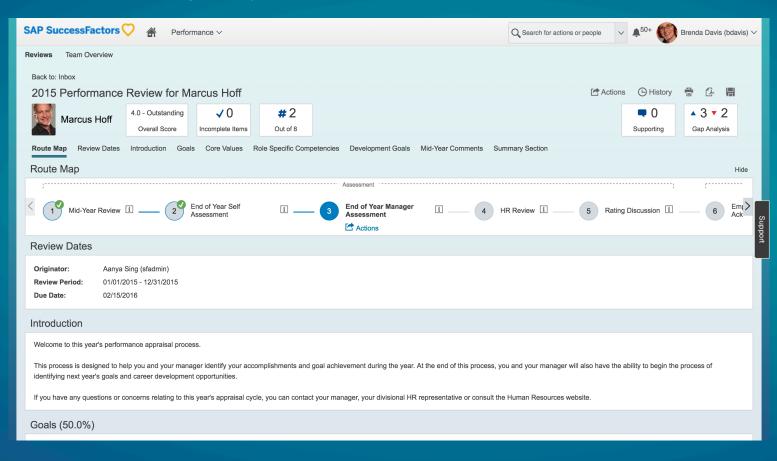

## Before Fiori-Style updates: Performance Reviews

## After Fiori-Style updates: Performance Reviews