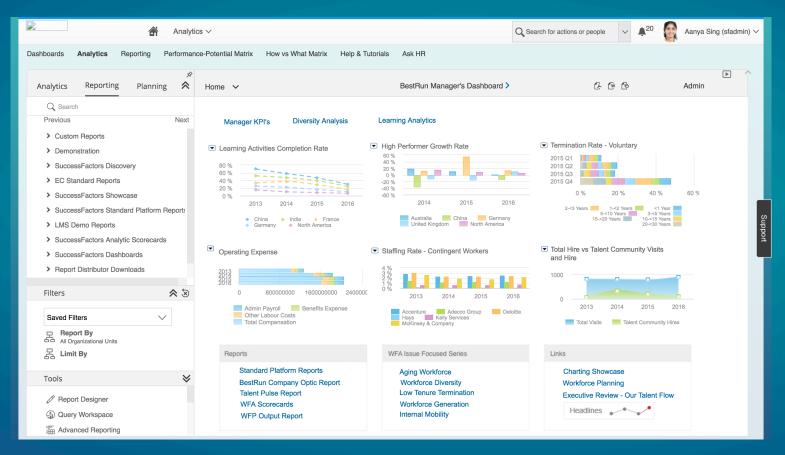

ori-Style updates: Org Chart



# After Fiori-Style updates: Org Chart



## Before Fiori-Style updates: Employee Profile



## After Fiori-Style updates: Employee Profile



## Before Fiori-Style updates: Performance Reviews



## After Fiori-Style updates: Performance Reviews



## Before Fiori-Style updates: Options



Copyright © 2015 SuccessFactors, Inc. All rights reserved. These online services are SuccessFactors confidential and proprietary and for use by authorized SuccessFactors customers only. Show version information.



# After Fiori-Style updates: Options



## Before Fiori-Style updates: Compensation



## After Fiori-Style updates: Compensation



## After Fiori-Style updates: Dashboards



## After Fiori-Style updates: Analytics



## After Fiori-Style updates: Analytics