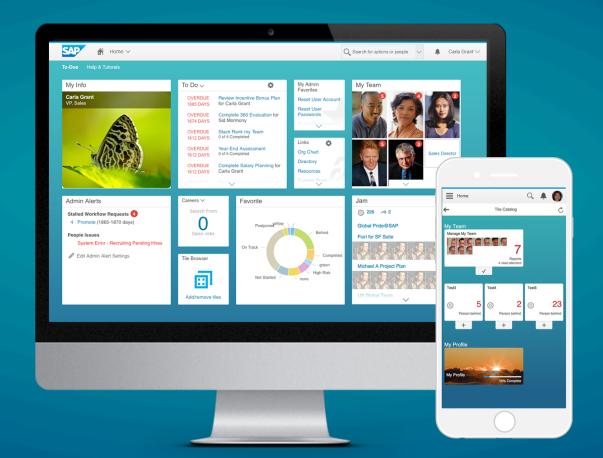

# Fiori-Style Updates to SAP SuccessFactors BizX Suite



Michael Almond Sr Visual UX Designer SuccessFactors Oct 1, 2016

#### Fiori-Style updates to SuccessFactors: Introduction

Generally applying SAP Fiori Visual and Interactive Design *Treatments* to SuccessFactors global visual framework and existing module pages will reasonably simulate a Fiori application experience without the need to completely implement Fiori/UI5 code from scratch.

- Update legacy style of SuccessFactors common controls so they look like SAP Fiori.
- Update global CSS that controls other parts of the UI, such as layouts, themes, color palettes, and typography to meet SAP Fiori specifications with the minimum effort as possible.

## Fiori-Style updates to SuccessFactors: Responsive Global Header

- Redesigned to be Responsive.
- Contents repositioned to fit in shorte