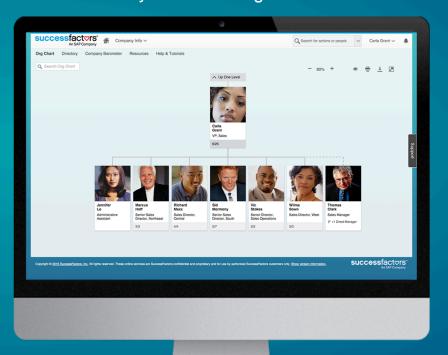

the top of the menu

Icons used in menu follow Fiori UI5 Visual Design Standards

Global Assignment & Proxy info in menu

Carla Grant (cgrant) Sales Associate Switch to: Engineering Manager Jam Notifications Options (I) Logout Cancel

Cancel Button closes the Account Settings menu

#### Fiori-Style updates: Icon Fonts

- Replaced image-based global icons with matching glyphs from the SAP Icon font, These included icons in the Global Header, Action-People Search, Page Header Icons, Homepage Tiles, Quick Card, and certain pages owned by UI Commons, such as Theme Manager and Create Theme.
- Created a new Supplemental Icon font for icons with no suitable match.



### Responsive Global Header – Fiori-Style Blue Crystal Themes

Fiori-Style Landing Page Theme



Fiori-Style Interior Page Theme



## Fiori-Style update: Theming

- Created two new themes that were styled to look like the default Fiori application.
- "Fiori-Style Blue Crystal Interior Pages" is the Default theme for new SuccessFactors customers.
- Added a feature in Theming that allows Admins to assign a second theme to display for Landing pages. This is a similar approach as the SAP Fiori LaunchPad.
- Updated Typography: Trebuchet & Open Sans replaced with Arial/Helvetica. Other typographic rules updated.
- Color palettes updated to match Fiori Theming, including diagrams and charts and other data visualizations.
- Adjusted color contrast to meet new Accessibility requirements.

# Fiori-Style update: Legacy Common Controls

# V11 Common Components 28 TOTAL



# V11 Common Components 26 TOTAL



## Fiori-Style updat