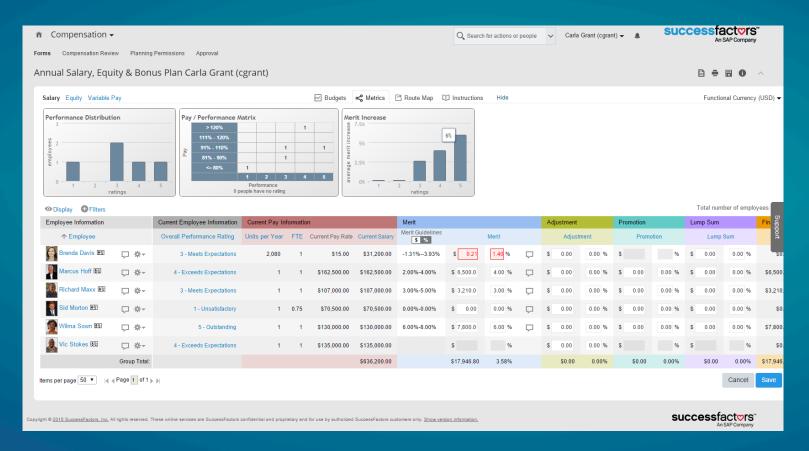

## Before Fiori-Style updates: Compensation

## After Fiori-Style updates: Compensation