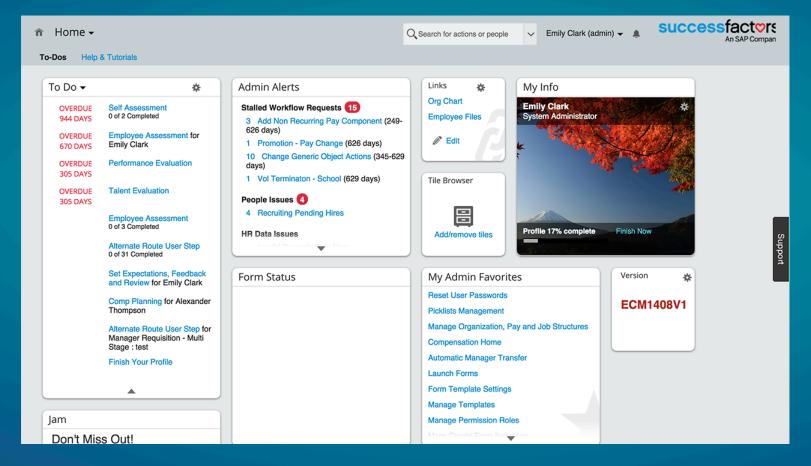

e to display for Landing pages. This is a similar approach as the SAP Fiori LaunchPad.
- Updated Typography: Trebuchet & Open Sans replaced with Arial/Helvetica. Other typographic rules updated.
- Color palettes updated to match Fiori Theming, including diagrams and charts and other data visualizations.
- Adjusted color contrast to meet new Accessibility requirements.

# Fiori-Style update: Legacy Common Controls

# V11 Common Components 28 TOTAL



# V11 Common Components 26 TOTAL



## Fiori-Style update: Legacy Common Controls

- Updated CSS in legacy common controls to make them look like SAP Fiori.
- Updated in an order of priority based on frequency of use across the suite.
- Continued to create more complex controls in subsequent releases.

## Before Fiori-Style updates: Home Page



# After Fiori-Style updates: Home Page V2



## After Fiori-Style updates: Home Page V3



## Before Fiori-Style updates: Org Chart



# After Fiori-Style updates: Org Chart



## Before Fiori-Style updates: Employee Profile



## After Fiori-Style updates: Employee Profile



## Before Fiori-Style updates: Performance Reviews



## After Fiori-Style updates: Performance Reviews



## Before Fiori-Style updates: Options



Copyright © 2015 SuccessFactors, Inc. All rights reserved. These online services are SuccessFactors confidential and proprietary and for use by authorized SuccessFactors customers only. Show version information.



# After Fiori-Style updates: Options



## Before Fiori-Style updates: Compensation



## After Fiori-Style updates: Compensation



## After Fiori-Style up