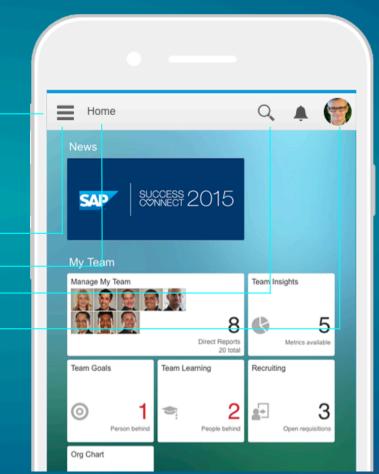

Fiori-Style updates: Responsive Global Header – Mobile

**Browser Widths** 

Browser Width 550px or less

Height is 52px / 3.375rem

**Built with Fiori UI5 Components** 

Follows Fiori Visual Design Standards

Module Picker replaced by an Icon Control

Module Name displayed as Static Header

Action People Search launched by an Icon Control

Employee Photo is the Control for the Account Settings Menu

Fiori-Style updates: Account Settings - Mobile Browser Widths

Account Settings menu displays full screen

Employee's Name is displayed at the top of the menu

Icons used in menu follow Fiori UI5 Visual Design Standards

Global Assignment & Proxy info in menu

Carla Grant (cgrant) Sales Associate Switch to: Engineering Manager Jam Notifications Options (I) Logout Cancel

Cancel Button closes the Account Settings menu